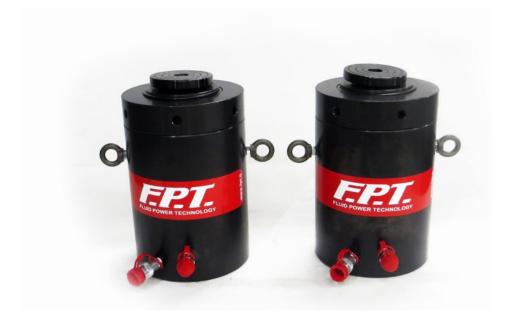

## High tonnage cylinder, with lock nut, double acting

## High tonnage, lock nut

- High tonnage hydraulic cylinders with lock nut, double acting, with rapid hydraulic return, high pressure. Push force from 30 to 600 tons with range of strokes from 50 mm to 300 mm on customer request.
- High tonnage hydraulic cylinders up to 3.000 ton, suitable for heavy usage, lifting operations, pushing and heavy lifting.
- Lock nut for safe load upkeep. The threaded nut allows the locking and the mechanical upkeep of the load even for very long periods of time with disconnected pump. The operator then has the opportunity to work under raised load in complete safety.
- The guiding surfaces are sized to guarantee optimal performance in load offset absorption and the stop ring

increases safety for the operator avoiding the extra stroke of piston.

- Equipped with high-strength gaskets for maximum durability.
- 3/8 " NPT female coupler with dust cap equipped.
- Removable high strength head and possibility of mounting a tilting saddle for better distribution of the load to be lifted.
- Nitox ONC treatment on all mechanical components for maximum resistance against corrosion and wear.
- All models weighing more than 20 kg are equipped with lifting eyebolts.