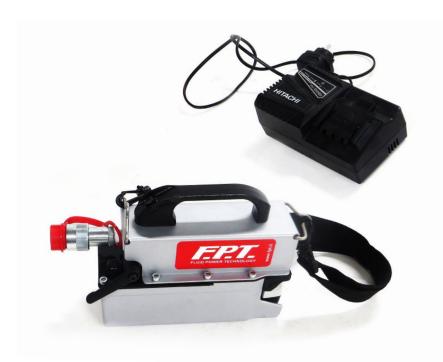

## **FPT-BATT**

700 bar Double stage Battery powered 0,6 and 1 I oiltank

## **Cordless Battery Hydraulic Pumps**

## Super light and portable

- Battery powered pump for operating single acting cylinders and tools.
- Cordless Battery Hydraulic Pumps with double stage configuration to maximize efficiency during operations.
- Battery powered: light, portable and equipped with shoulder strap for maximum Handling.
- Start button is located on the handle for easy use.
- The battery is lithium ion. Battery and battery charger are accessories that can be ordered separately.
- $\bullet$  The optimal temperature range is 15  $^\circ$  C  $\div$  40  $^\circ$  C. The oil to be used is ISO VG-10 mineral hydraulic.

## **CUSTOM HYDRAULIC PUMPS ON REQUEST**

FPT-BATT

| CORDLESS BATTERY HYDRAULIC PUMPS SERIES FPT-BATT |                                 |                             |                         |                |               |                  |                                   |     |     |     |     |     |     |        |     |
|--------------------------------------------------|---------------------------------|-----------------------------|-------------------------|----------------|---------------|------------------|-----------------------------------|-----|-----|-----|-----|-----|-----|--------|-----|
| MODEL                                            | DESCRIPTION                     | PRESSURE<br>1°- 2°<br>STAGE | FLOW<br>1°- 2°<br>STAGE | MOTOR          | BATTERY       | TANK<br>CAPACITY | DIMENSION IN mm OIL OUTLET WEIGHT |     |     |     |     |     |     | WEIGHT |     |
|                                                  |                                 | bar                         | I/min                   |                |               | liters           | А                                 | В   | С   | D   | Е   | F   | G   |        | kg  |
| 31FPT-BATT0,6SE                                  | Cordless Battery pump including | 20//00                      | 0,7 / 0,06              | 14,4 V - 199 W | 14,4 V - 4 Ah | 0,6              | 102<br>292                        | 242 | 148 |     |     |     | 88  | 3/8"   | 4,5 |
| 31FPT-BATT1,0SE                                  | battery and battery<br>charger  | 20 / 700                    | 0,7 / 0,06              |                |               | 1                |                                   | 168 | 43  | 122 | 102 | 108 | NPT | 5      |     |