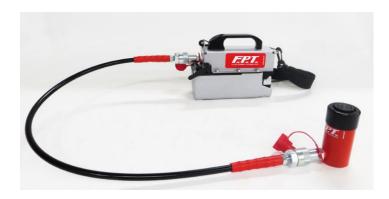

## Super light and portable

- Battery powered pump for operating single acting cylinders and tools.
- Cordless Battery Hydraulic Pumps with double stage configuration to maximize efficiency during operations.
- Battery powered: light, portable and equipped with shoulder strap for maximum Handling.
- Start button is located on the handle for easy use.
- The battery is lithium ion. Battery and battery charger are accessories that can be ordered separately.
- $\bullet$  The optimal temperature range is 15  $^\circ$  C  $\div$  40  $^\circ$  C. The oil to be used is ISO VG-10 mineral hydraulic.

## **CUSTOM HYDRAULIC PUMPS ON REQUEST**

FPT-BATT

| CORDLESS BATTERY HYDRAULIC PUMPS SERIES FPT-BATT |                                 |                             |                         |                |               |                  |                                   |     |     |     |     |     |     |        |     |
|--------------------------------------------------|---------------------------------|-----------------------------|-------------------------|----------------|---------------|------------------|-----------------------------------|-----|-----|-----|-----|-----|-----|--------|-----|
| MODEL                                            | DESCRIPTION                     | PRESSURE<br>1°- 2°<br>STAGE | FLOW<br>1°- 2°<br>STAGE | MOTOR          | BATTERY       | TANK<br>CAPACITY | DIMENSION IN mm OIL OUTLET WEIGHT |     |     |     |     |     |     | WEIGHT |     |
|                                                  |                                 | bar                         | I/min                   |                |               | liters           | А                                 | В   | С   | D   | Е   | F   | G   |        | kg  |
| 31FPT-BATT0,6SE                                  | Cordless Battery pump including | 20//00                      | 0,7 / 0,06              | 14,4 V - 199 W | 14,4 V - 4 Ah | 0,6              | 102<br>292                        | 242 | 148 |     |     |     | 88  | 3/8"   | 4,5 |
| 31FPT-BATT1,0SE                                  | battery and battery<br>charger  | 20 / 700                    | 0,7 / 0,06              |                |               | 1                |                                   | 168 | 43  | 122 | 102 | 108 | NPT | 5      |     |