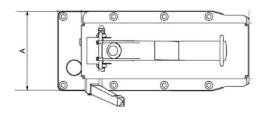

## **CUSTOM HYDRAULIC PUMPS ON REQUEST**

FPT-BATT

| CORDLESS BATTERY HYDRAULIC PUMPS SERIES FPT-BATT |                                 |                             |                         |                |               |                  |                                   |     |     |     |     |     |     |        |     |
|--------------------------------------------------|---------------------------------|-----------------------------|-------------------------|----------------|---------------|------------------|-----------------------------------|-----|-----|-----|-----|-----|-----|--------|-----|
| MODEL                                            | DESCRIPTION                     | PRESSURE<br>1°- 2°<br>STAGE | FLOW<br>1°- 2°<br>STAGE | MOTOR          | BATTERY       | TANK<br>CAPACITY | DIMENSION IN mm OIL OUTLET WEIGHT |     |     |     |     |     |     | WEIGHT |     |
|                                                  |                                 | bar                         | I/min                   |                |               | liters           | А                                 | В   | С   | D   | Е   | F   | G   |        | kg  |
| 31FPT-BATT0,6SE                                  | Cordless Battery pump including | 20//00                      | 0,7 / 0,06              | 14,4 V - 199 W | 14,4 V - 4 Ah | 0,6              | 102<br>292                        | 242 | 148 |     |     |     | 88  | 3/8"   | 4,5 |
| 31FPT-BATT1,0SE                                  | battery and battery<br>charger  | 20 / 700                    | 0,7 / 0,06              |                |               | 1                |                                   | 168 | 43  | 122 | 102 | 108 | NPT | 5      |     |