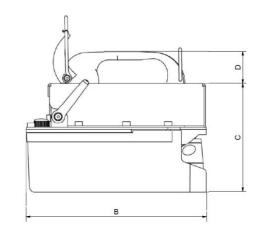

## **CUSTOM HYDRAULIC PUMPS ON REQUEST**

FPT-BATT

| CORDLESS BATTERY HYDRAULIC PUMPS SERIES FPT-BATT |                                 |                             |                         |                |               |                  |                                   |     |     |     |     |     |     |        |     |
|--------------------------------------------------|---------------------------------|-----------------------------|-------------------------|----------------|---------------|------------------|-----------------------------------|-----|-----|-----|-----|-----|-----|--------|-----|
| MODEL                                            | DESCRIPTION                     | PRESSURE<br>1°- 2°<br>STAGE | FLOW<br>1°- 2°<br>STAGE | MOTOR          | BATTERY       | TANK<br>CAPACITY | DIMENSION IN mm OIL OUTLET WEIGHT |     |     |     |     |     |     | WEIGHT |     |
|                                                  |                                 | bar                         | I/min                   |                |               | liters           | А                                 | В   | С   | D   | Е   | F   | G   |        | kg  |
| 31FPT-BATT0,6SE                                  | Cordless Battery pump including | 20//00                      | 0,7 / 0,06              | 14,4 V - 199 W | 14,4 V - 4 Ah | 0,6              | 102<br>292                        | 242 | 148 |     |     |     | 88  | 3/8"   | 4,5 |
| 31FPT-BATT1,0SE                                  | battery and battery<br>charger  | 20 / 700                    | 0,7 / 0,06              |                |               | 1                |                                   | 168 | 43  | 122 | 102 | 108 | NPT | 5      |     |