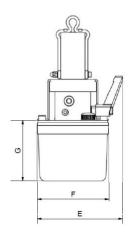

## **CUSTOM HYDRAULIC PUMPS ON REQUEST**

FPT-BATT

| CORDLESS BATTERY HYDRAULIC PUMPS SERIES FPT-BATT |                                 |                             |                         |                |               |                  |                                   |     |     |     |     |     |     |        |     |
|--------------------------------------------------|---------------------------------|-----------------------------|-------------------------|----------------|---------------|------------------|-----------------------------------|-----|-----|-----|-----|-----|-----|--------|-----|
| MODEL                                            | DESCRIPTION                     | PRESSURE<br>1°- 2°<br>STAGE | FLOW<br>1°- 2°<br>STAGE | MOTOR          | BATTERY       | TANK<br>CAPACITY | DIMENSION IN mm OIL OUTLET WEIGHT |     |     |     |     |     |     | WEIGHT |     |
|                                                  |                                 | bar                         | I/min                   |                |               | liters           | А                                 | В   | С   | D   | Е   | F   | G   |        | kg  |
| 31FPT-BATT0,6SE                                  | Cordless Battery pump including | 20//00                      | 0,7 / 0,06              | 14,4 V - 199 W | 14,4 V - 4 Ah | 0,6              | 102<br>292                        | 242 | 148 |     |     |     | 88  | 3/8"   | 4,5 |
| 31FPT-BATT1,0SE                                  | battery and battery<br>charger  | 20 / 700                    | 0,7 / 0,06              |                |               | 1                |                                   | 168 | 43  | 122 | 102 | 108 | NPT | 5      |     |