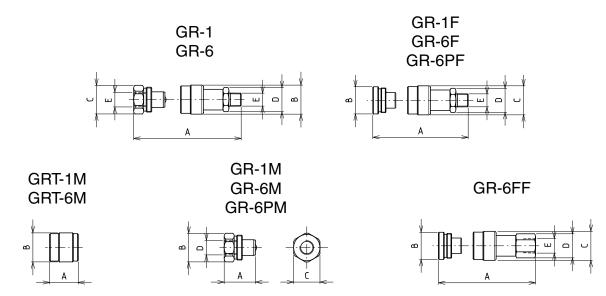

| MAX WP              | MODEL      | Description                                          | Connection      |
|---------------------|------------|------------------------------------------------------|-----------------|
| 700 bar             | GR-6F      | Female quick coupler, male threaded                  | 3/8" NPT Male   |
|                     | GR-6M      | Male quick coupler, female threaded                  | 3/8" NPT Female |
|                     | GR-6FF     | Female quick coupler, female threaded                | 3/8" NPT Female |
|                     | GR-6       | Complete quick coupler (GR-6F + GR-6M)               | 3/8" NP         |
|                     | GRT-6M     | Dust cap for GR-6M                                   | -               |
|                     | GR-1F      | Female quick coupler, male threaded                  | 1/4" NPT Male   |
|                     | GR-1M      | Male quick coupler, female threaded                  | 1/4" NPT Female |
|                     | GR-1       | Complete quick coupler (GR-1F + GR-1M)               | 1/4" NPT        |
|                     | GRT-1M     | Dust cap for GR-1M                                   | -               |
| 700 bar - high flow | GR-6PF     | Female coupler, male threaded, poppet sealing system | 3/8" NPT Male   |
|                     | GR-6PM     | Male coupler, female threaded, poppet sealing system | 3/8" NPT Female |
| 1500 bar            | GR-15F     | Female quick coupler, female threaded                | 1/4" G          |
|                     | GR-15M     | Male quick coupler, female threaded                  |                 |
| 2000 bar            | GR-20F     | Female quick coupler, female threaded                |                 |
|                     | GR-20M     | Male quick coupler, female threaded                  |                 |
| 2500 bar            | GR-25F     | Female quick coupler, female threaded                |                 |
|                     | GR-25M     | Male quick coupler, female threaded                  |                 |
| 3000 bar            | GR-30F     | Female quick coupler, female threaded                | M16x1,5         |
|                     | GR-30M     | Male quick coupler, female threaded                  |                 |
| 4000 bar            | GR-40F-M16 | Female quick coupler, female threaded                | M16x1,5         |
|                     | GR-40M-M16 | Male quick coupler, female threaded                  |                 |